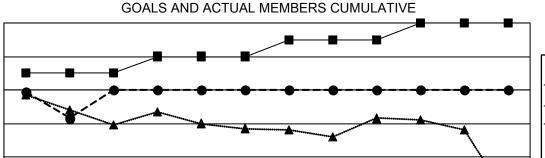

## MONTHLY MEMBERSHIP PROGRESS REPORT

LOCATION MONTANA District 37 Results as of: 8/31/2022

| Clubs RESULTS FOR 2022-2023 |   |   |   | Members RESULTS FOR 2022-2023 |    |    |    |
|-----------------------------|---|---|---|-------------------------------|----|----|----|
|                             |   |   |   |                               |    |    |    |
| JULY/AUG/SEPT               | 0 | 0 | 1 | JULY/AUG/SEPT                 | 10 | 22 | 36 |
| OCT/NOV/DEC                 | 1 | 0 | 0 | OCT/NOV/DEC                   | 10 | 0  | 0  |
| JAN/FEB/MAR                 | 1 | 0 | 0 | JAN/FEB/MAR                   | 10 | 0  | 0  |
| APR/MAY/JUNE                | 0 | 0 | 0 | APR/MAY/JUNE                  | 10 | 0  | 0  |

## GOALS AND ACTUAL NEW CLUBS CUMULATIVE

| ■- | MEMBER | GROWTH | NET | GOAL |
|----|--------|--------|-----|------|
|----|--------|--------|-----|------|

- ● - MEMBER GROWTH ACTUAL
- ▲ - LAST YEAR MEMBERSHIP ACTUAL