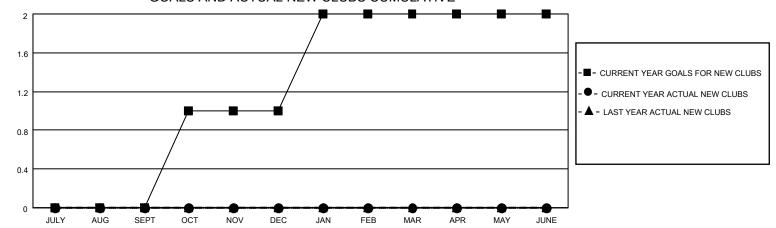

## MONTHLY MEMBERSHIP PROGRESS REPORT

LOCATION MONTANA District 37 Results as of: 8/31/2022

| Clubs RESULTS FOR 2022-2023 |   |   |   | Members RESULTS FOR 2022-2023 |    |    |    |
|-----------------------------|---|---|---|-------------------------------|----|----|----|
|                             |   |   |   |                               |    |    |    |
| JULY/AUG/SEPT               | 0 | 0 | 1 | JULY/AUG/SEPT                 | 10 | 22 | 36 |
| OCT/NOV/DEC                 | 1 | 0 | 0 | OCT/NOV/DEC                   | 10 | 0  | 0  |
| JAN/FEB/MAR                 | 1 | 0 | 0 | JAN/FEB/MAR                   | 10 | 0  | 0  |
| APR/MAY/JUNE                | 0 | 0 | 0 | APR/MAY/JUNE                  | 10 | 0  | 0  |

## GOALS AND ACTUAL NEW CLUBS CUMULATIVE

| ■- | MEMBER | GROWTH | NET | GOAL |
|----|--------|--------|-----|------|
|----|--------|--------|-----|------|

- ● - MEMBER GROWTH ACTUAL
- ▲ - LAST YEAR MEMBERSHIP ACTUAL